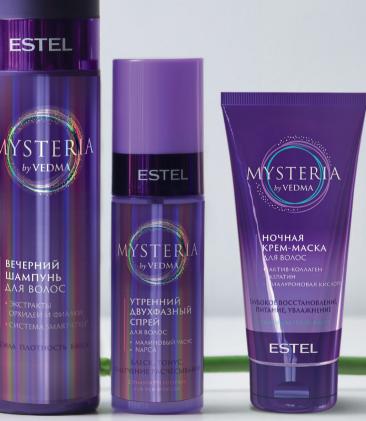

# A HOME CARE LINE THAT PROLONGS THE RESULTS OF THE SALON TREATMENT

### ESTEL MYSTERIA EVENING SHAMPOO

Provides balanced hair care in the evening. Has high conditioning properties thanks to Smart Style microemulsions. In most cases no further balm application is needed\*.

### ESTEL MYSTERIA NIGHT CREAM HAIR MASK\*\*

Works in harmony with the ability of our body to repair damage at night. Provides full reconstruction of the hair surface and its deeper layers. The night mask works while you sleep.

### ESTEL MYSTERIA MORNING TWO-PHASE HAIR SPRAY

Helps hair to «wake up» in a good mood, providing a toning, vitaminizing and disciplining effect.

- Provides easy combing
- Energizes hair
- Hair shine
- All-day protection