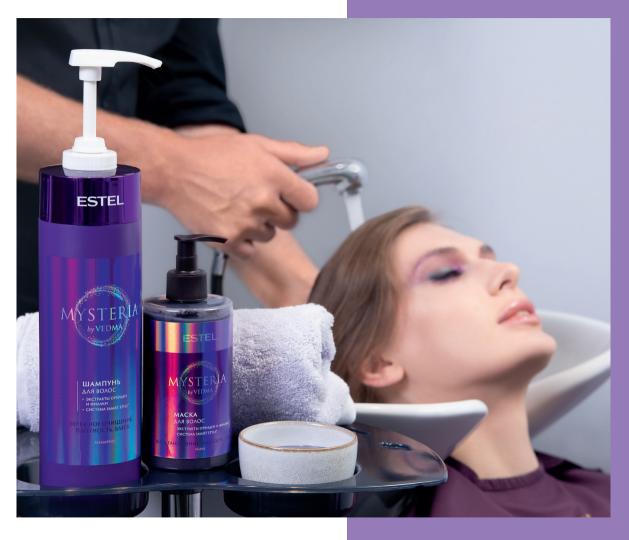

### ESTEL MYSTERIA HAIR SHAMPOO

Primarily nourishes hair with Smart Style microemulsions and prepares it for the powerful action of the mask.

### APPLICATION

Apply the ESTEL MYSTERIA Hair Shampoo, work into a lather, and massage the scalp. Rinse. Remove excess moisture with a towel.

### RESULT

Gentle cleansing

- Natural gloss
- Increases the hair density
- Vitality
- Sensual fragrance

STEP

2

ACTIVE INGREDIENTS:

Smart Style System

Orchid and violet extracts

### ESTEL MYSTERIA HAIR MASK

Actively nourishes hair with Smart Style microemulsions.

### **APPLICATION**

Apply the ESTEL MYSTERIA Hair Mask to hair along the entire length and to the ends. Spread thoroughly using a comb. Avoid scalp and root area. For deeper mask penetration into the structure of badly damaged hair, wrap the hair with polyethylene film and use additional heat (hood dryer, climazone, or blow drier). Leave the mask on the hair for 10 minutes. Rinse carefully with water at a temperature you find comfortable. Remove excess moisture with a towel.

- Hair vitality
- Density
- Softness
- Suppleness

- Smoothnes
- Intense gloss
- Ensures easy combing and makes hair more manageable

STEP

3

ACTIVE INGREDIENTS:

Soy and collagen proteins

Orchid and violet extracts