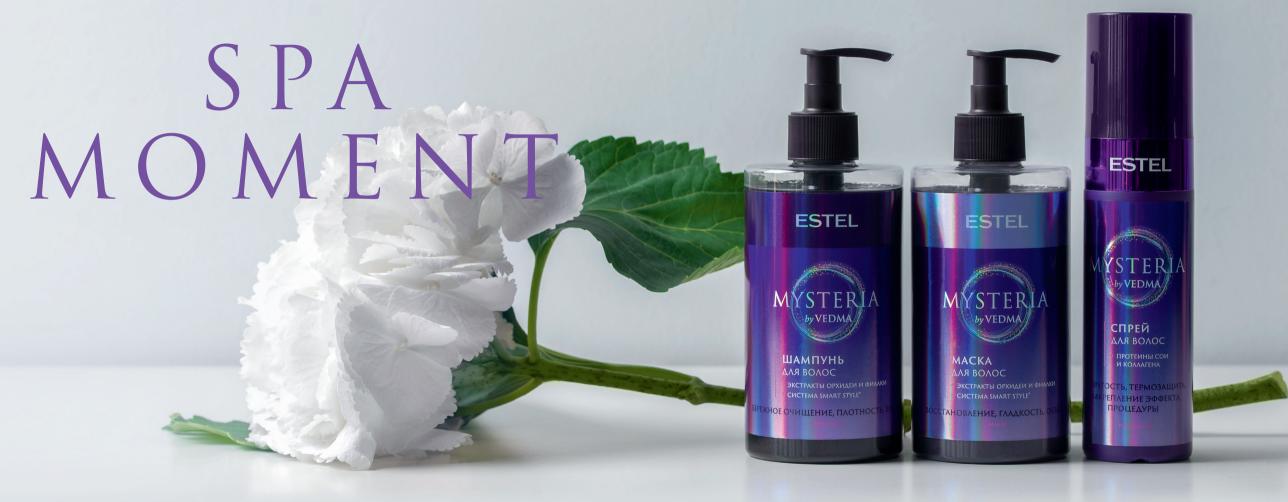

### ESTEL MYSTERIA SALON TREATMENT. SPA MOMENT \_\_\_\_\_

Step 1 ESTEL MYSTERIA Hair Shampoo 435 ml

Step 2 ESTEL MYSTERIA Hair Mask 435 ml

Step 3 ESTEL MYSTERIA Hair Spray 200 ml

### ESTEL MYSTERIA HAIR SHAMPOO

Primarily nourishes hair with Smart Style microemulsions and prepares it for the powerful action of the mask.

### ESTEL MYSTERIA HAIR MASK

Actively nourishes hair with Smart Style microemulsions.

### ESTEL MYSTERIA HAIR SPRAY

Makes the result of the treatment last, protects hair and prepares it for styling.