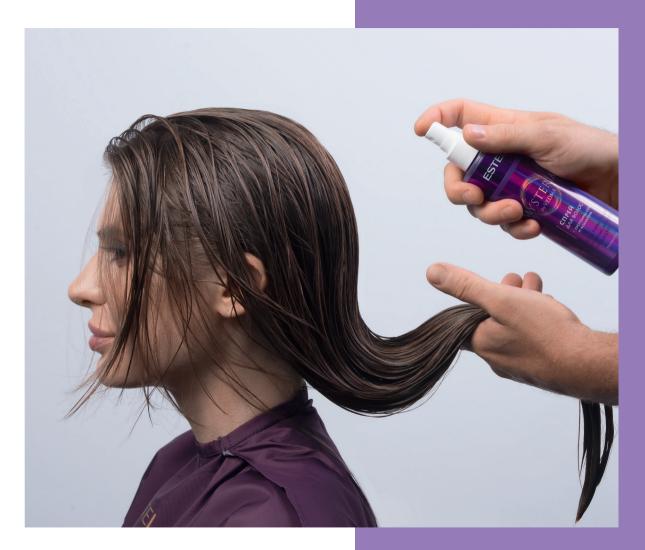

### ESTEL MYSTERIA HAIR SPRAY

Makes the result of the treatment last, protects hair and prepares it for styling.

### APPLICATION

Apply the ESTEL MYSTERIA Hair Spray to hair along the entire length and at the roots. Start styling.

- Expressive volume
- Hair shine
- Heat protection

- Antioxidant protection from environmental damage
- Long-lasting result of the treatment