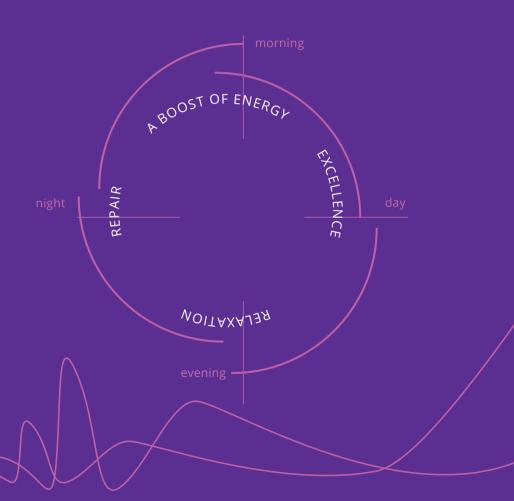

### CARE THAT NEVER ENDS

ESTEL MYSTERIA is a care program that will help you take care of your hair all through the day. From the moment you wake up until... until you wake up again.

Everyone has a magic clock inside of us – our biorhythm. Biorhythm helps us get up and stay awake, reach the peak of our activity, become tired, fall asleep and wake up again. Each cell of our bodies undergoes this journey during the day, and our hair and skin are not an exception.

Aligning themselves with natural biorhythms, ESTEL MYSTERIA formulas are extremely useful and unveil the full potential of your beauty producing a magic effect. They give your a boost of energy in the morning, help you attain perfection during the day and relax in the evening, and trigger ultimate repair at night.