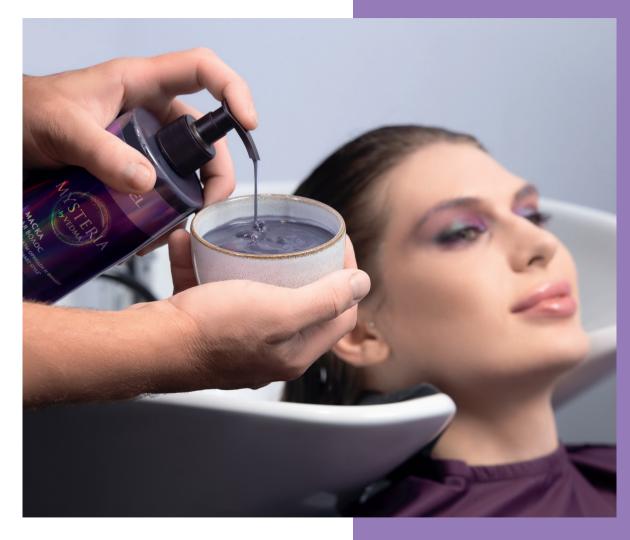

### ESTEL MYSTERIA HAIR MASK

Actively nourishes hair with Smart Style microemulsions.

### **APPLICATION**

Apply the ESTEL MYSTERIA Hair Mask to hair along the entire length and to the ends. Spread thoroughly using a comb. Avoid scalp and root area. For deeper mask penetration into the structure of badly damaged hair, wrap the hair with polyethylene film and use additional heat (hood dryer, climazone, or blow drier). Leave the mask on the hair for 10 minutes. Rinse carefully with water at a temperature you find comfortable. Remove excess moisture with a towel.

- Hair vitality
- Density
- Softness
- Suppleness

- Smoothnes
- Intense gloss
- Ensures easy combing and makes hair more manageable

STEP

3

ACTIVE INGREDIENTS:

Soy and collagen proteins

Orchid and violet extracts