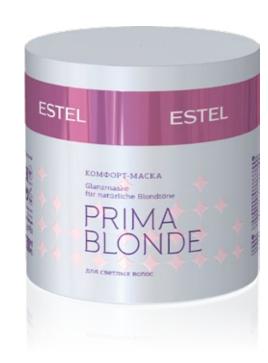

After the Gloss Balm, combing is so much fun. And gloss and softness increase many times over!

Sodium PCA stabilizes the color and moisturizes the hair. Niacinamide helps strengthen the hair.

ESTEL PRIMA BLONDE Comforting Mask for Light Hair

Use 1-2 times a week

Instant nourishment, intense moisturizing effect, and the most important thing of all: protection from the environment! This mask will keep your hair comfortable for a long time.

The formulation contains the Pearl Comfort complex, which will help repair the hair structure and ensure a radiant gloss, softness, and a flawless look.

The amino functional siloxane polymer provides hair repair. Sodium PCA stabilizes the color and moisturizes the hair.

ESTEL PRIMA BLONDE Two-Phase Spray for Light Hair

The spray actively nourishes and moisturizes dry and fragile light hair.
The formulation is based on the Pearl Comfort complex with wheat proteins.