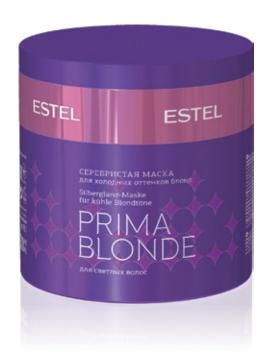

Thanks to the Silvery Balm, your hair will flow like a stream, mesmerizing with its shine!

Violet pigments neutralize yellow shades. Pantolactone moisturizes the hair.

ESTEL PRIMA BLONDE Silvery Mask for Cool Blond Shades

Use 1-2 times a week

The ESTEL Silvery Mask provides the ultimate care and hair conditioning for a flawless Arctic blond.

High concentrations of healthy components repair damaged hair structure, and nourish, moisturize, and strengthen hair along the full length.

Hair is left silky, resilient, and bathed in a silver glow!

Violet pigments neutralize yellow shades. The amino functional siloxane polymer provides hair repair. Lanolin softens and strengthens hair.

© UNICOSMETIC Co. Ltd., 2015