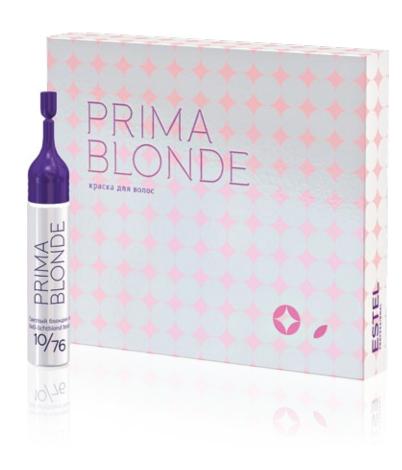

## COLOR AS BASIC INSTINCT

ESTEL PRIMA BLONDE Hair Color

Hair color has never been so lightweight! ESTEL PRIMA BLONDE is a true innovation in hair coloring\*. The featherweight foam is quick and easy to apply, adding a mesmerizing color and shine to your hair in a matter of moments.

ESTEL PRIMA BLONDE transforms your hair with astounding ease, giving results that surpass all expectations!

The product palette includes five exquisite shades. PRIMA BLONDE: your key to unlocking the alluring and inspiring magic of blond shades!