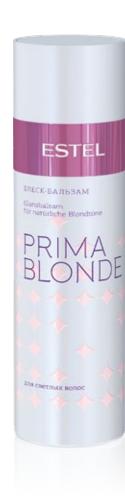

ESTEL PRIMA BLONDE
Gloss Balm
for Light Hair

Perfect for daily

The product formula contains active components that repair and strengthen light hair's structure.

The hair is left smooth, manageable, and silky.

After the Gloss Balm, combing is so much fun. And gloss and softness increase many times over!

Sodium PCA stabilizes the color and moisturizes the hair. Niacinamide helps strengthen the hair.

ESTEL PRIMA BLONDE Comforting Mask for Light Hair