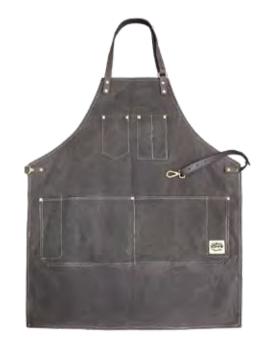

### BARBER APRON ESTEL ALPHA HOMME

Made by DAPPER DAN (UK) AC01

Professional barber apron is made of heavy waxed cotton. Thanks to a wax cover, small hair cannot pass through the fabric. Adjustable straps on the neck and waist are made of genuine leather. Comfortable pockets: upper ones are designed for scissors and blade razors, lower ones – for clippers and brushes.