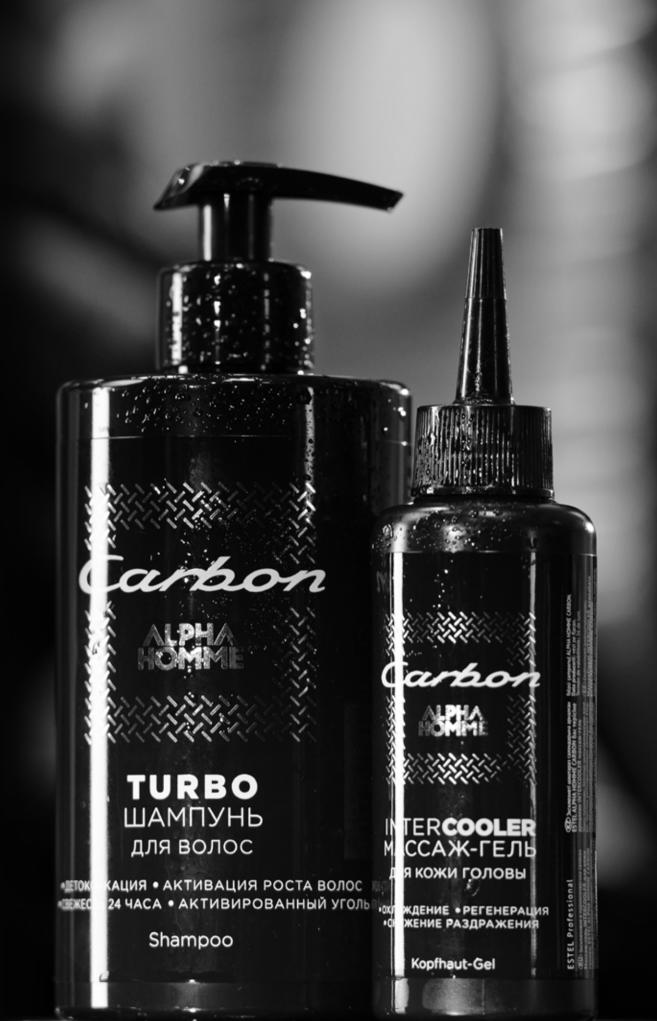

### INTERCOOLER MASSAGE GEL FOR SCALP

ESTEL ALPHA HOMME CARBON 115 ml AHC/C115

- Be prepared for deep cleansing, active detoxication and regeneration of the scalp.
- 2 Massage for 1 minute 40 seconds to wet scalp along the hair parting, then rinse.
- 3 Enjoy the feeling of cool freshness and perfect cleanliness.
- 4 Use the ALPHA HOMME CARBON shampoo.

### TURBO SHAMPOO

ESTEL ALPHA HOMME CARBON 435 ml AHC/435 250 ml AHC/250

- 1 Keep moving to new achievements.
- 2 Apply to damp hair, work into a lather, massage and rinse.
- 3 Start the engine, while menthol and activated carbon normalize the lipid balance and improve blood microcirculation.
- 4 Then hit the throttle!