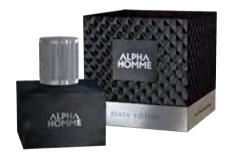

### EAU DE PARFUM ESTEL ALPHA HOMME BLACK EDITION pour homme

50ml AHB/P

Top: Citrus, Spicy, Bergamot, Lemon, Orange, Grapefruit, Spicy, Cardamom, Cinnamon, Clove

**Heart:** Woody, Leather, Floral, Sandel, Cedarwood, Vetiver, Leather, Quinoline Floral, Jasmin, Violet

Base: Ambery, Powdery, Musk