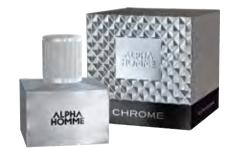

### EAU DE PARFUM ESTEL ALPHA HOMME CHROME pour homme

50ml AHC/P

Top: Sicilian Bergamot, Green Apple, Crushed Peppermit, Clary, Sage Heart: Violet Leaves, French Lavender, Cedarwood, Pine Needles

Base: Vanilla, Patchouli, Musk, Amberwood, Vetiver