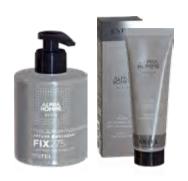

### HAIR STYLING GEL (light hold)

ESTEL ALPHA HOMME PRO 275 ml AH/FIX275 ESTEL ALPHA HOMME 50 ml AH/GEL50

- 1 Feel yourself at ease and relaxed.
- 2 Evenly apply the gel to dry or damp hair, then give it the desired shape.
- 3 Use the power of invisible hold to make your bold fantasies come true.
- 4 Appreciate the gloss and wet hair look and wink at your own reflection in the mirror.