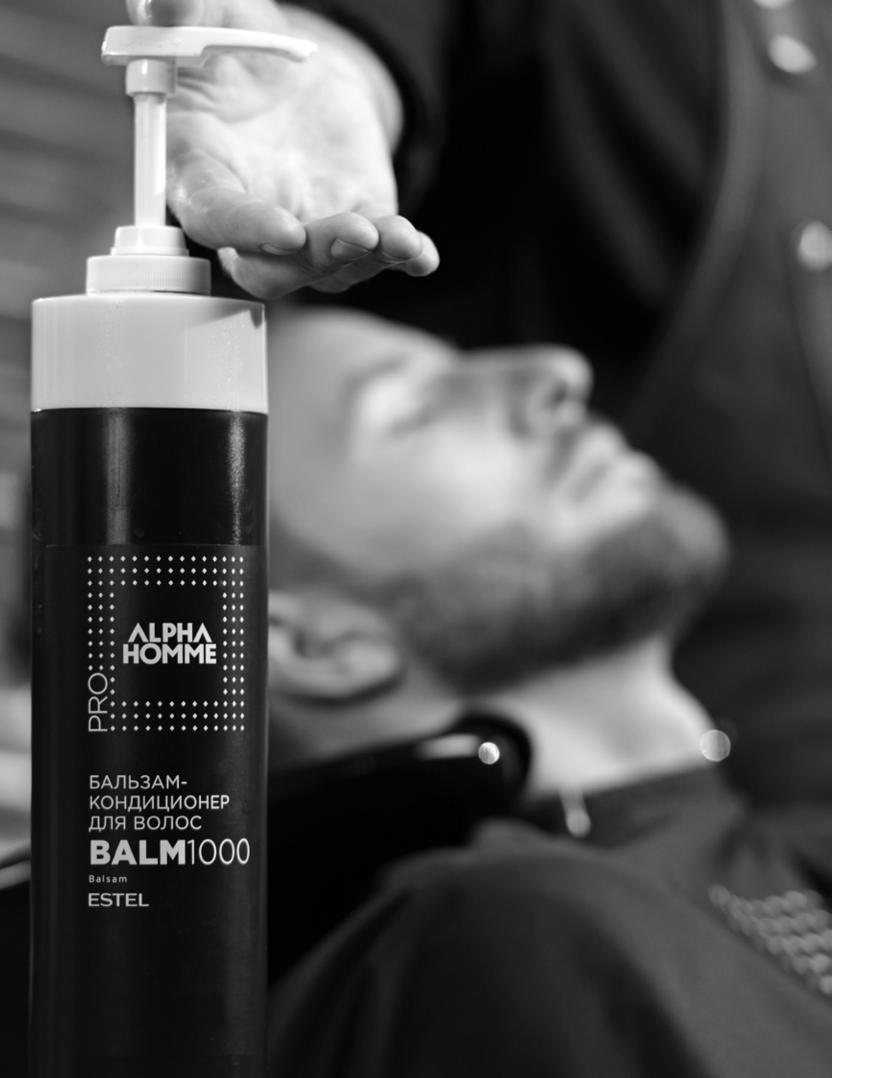

### HAIR CONDITIONING BALM

ESTEL ALPHA HOMME PRO, 1,000 ml ESTEL ALPHA HOMME, 200 ml AH/BALM200

- 1 Apply to clean, damp hair. Leave for 2-3 minutes, then rinse.
- 2 Forget what it means to have dry and tangled hair, thanks to the vitamins and panthenol in the formulation.
- 3 Notice, how dense and smooth your hair has become due to beeswax.
- 4 Feel yourself like a winner.