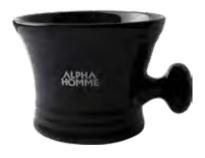

### SHAVING BOWL ESTEL ALPHA HOMME

Made by MUEHLE (Germany) RN46E

Black porcelain shaving bowl is equipped with an ergonomic round handle than comfortable sits in the hand. The internal projections help to whip foam faster. Does not require special maintenance, keeps warm well.

Diameter: 100 mm. Height: 77 mm.