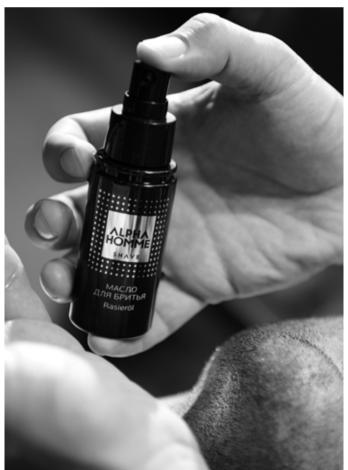

### SHAVING OIL

ESTEL ALPHA HOMME PRO, 190 ml AH/OIL190 ESTEL ALPHA HOMME 50 ml AH/O50

- Define the outline of the face or shaving area.
- Apply a thin layer of the cream on clean skin and massage over the entire shaving area.
- Appreciate the smooth gliding of the blade and the clean result.
- 4 Keep on moving to your set goal with confidence.

### SHAVING GEL OIL

ESTEL ALPHA HOMME PRO 275 ml AH/OG275 ESTEL ALPHA HOMME 100 ml AH/OG100

- Prepare yourself for new sensations.
- 2 Massage over the shaving area.
- 3 Appreciate the benefits of the gel texture that does not smear and the conditioning properties of the oil.
- 4 Strive to new achievements.