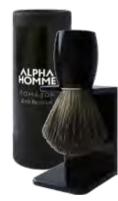

### SHAVING BRUSH ESTEL ALPHA HOMME

Made by MUEHLE (Germany) 81K3E/RH6

Soft natural badger bristle is durable and long-lasting and provides massaging effect. Handle is made of black resin and is thoroughly polished for better tactile properties what makes the use of the tool extremely comfortable.

Handle diameter: 33 mm.