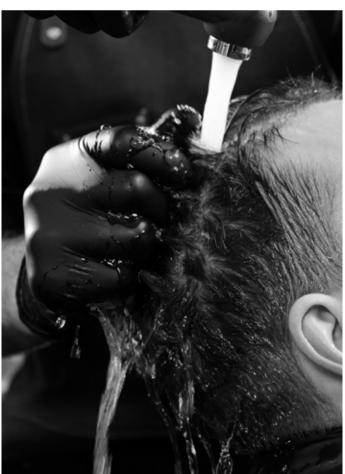

### HAIR SHAMPOO

ESTEL ALPHA HOMME MMXVIII, 1,000 ml

- 1 Apply to damp hair, massage into a lather, then rinse.
- 2 Enjoy the solar fragrance of ALPHA HOMME MMXVIII pour homme.
- 3 Provides antioxidant protection and activates inner recourses of the hair and scalp.
- 4 Be ready to new achievements.

### HAIR AND BODY **GEL SHAMPOO**

ESTEL ALPHA HOMME MMXVIII, 200 ml

- 1 Feel the sun of a new day.
- 2 Enjoy the pleasant feeling of cleanliness and freshness.
- 3 Feel yourself vigorous and confident.
- 4 Be ready to new victories.