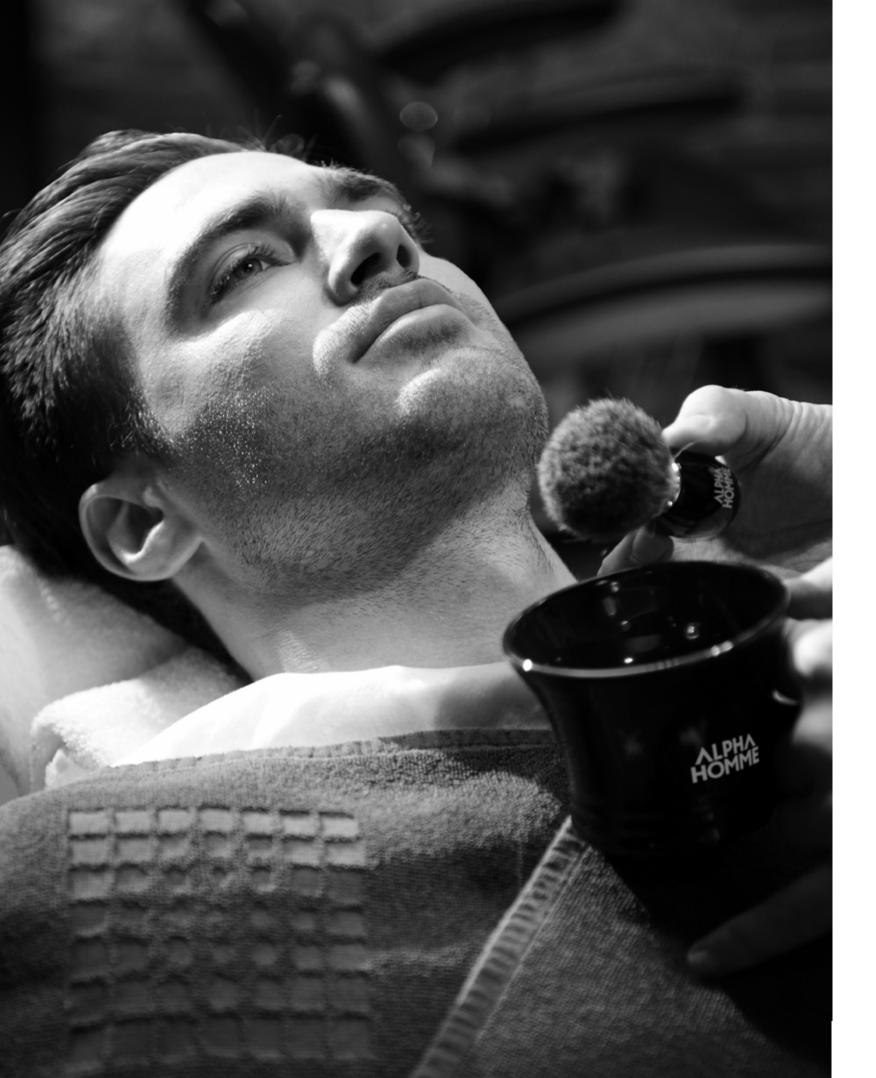

### FOAMING SHAVING CREAM

ESTEL ALPHA HOMME PRO 250 ml

- 1 Plan an efficient shaving.
- 2 Whip the product with a brush into a dense foam in a shaving bowl and apply it to skin in a circular motion.
- 3 Feel the cooling effect of panthenol and vitamin E on your skin.
- 4 Always be your best.

### SHAVING BRUSH ESTEL ALPHA HOMME

Made by MUEHLE (Germany) 81K3E/RH6

Soft natural badger bristle is durable and long-lasting and provides massaging effect. Handle is made of black resin and is thoroughly polished for better tactile properties what makes the use of the tool extremely comfortable.

### SHAVING BOWL ESTEL ALPHA HOMME

Made by MUEHLE (Germany) RN46E

Black porcelain shaving bowl is equipped with an ergonomic round handle than comfortable sits in the hand. The internal projections help to whip foam faster. Does not require special maintenance, keeps warm well.