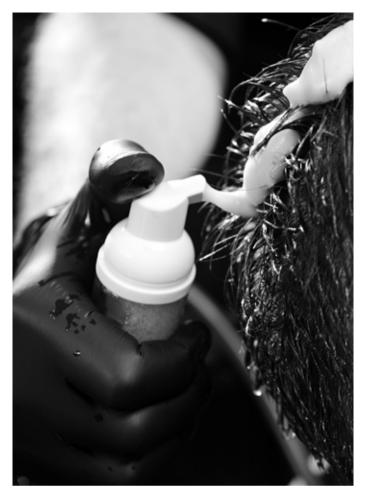

### HAIR SHAMPOO

ESTEL ALPHA HOMME MMXVIII, 1,000 ml

- 1 Apply to damp hair, massage into a lather, then rinse.
- 2 Enjoy the solar fragrance of ALPHA HOMME MMXVIII pour homme.
- 3 Provides antioxidant protection and activates inner recourses of the hair and scalp.
- 4 Be ready to new achievements.

### HAIR AND BODY **GEL SHAMPOO**

ESTEL ALPHA HOMME MMXVIII, 200 ml

- 1 Feel the sun of a new day.
- 2 Enjoy the pleasant feeling of cleanliness and freshness.
- 3 Feel yourself vigorous and confident.
- 4 Be ready to new victories.