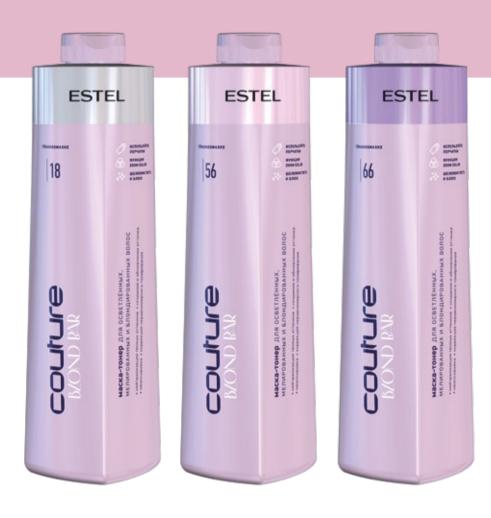

### **Blond Bar Couture**

Shading mask for the lightened, highlighted and blond hair

1000 ml SKU: BBC/18MT 1000 ml SKU: BBC/56MT 1000 ml SKU: BBC/66MT

Available in three shades: |18, |56, |66. Effectively neutralizes unwanted yellow shade, gives hair a coral to violet shade. Evens the shade out over the entire length. Has the function of color layering named "zoom color". Intensely nourishes, gives hair silky feel and shine, protects the shade.