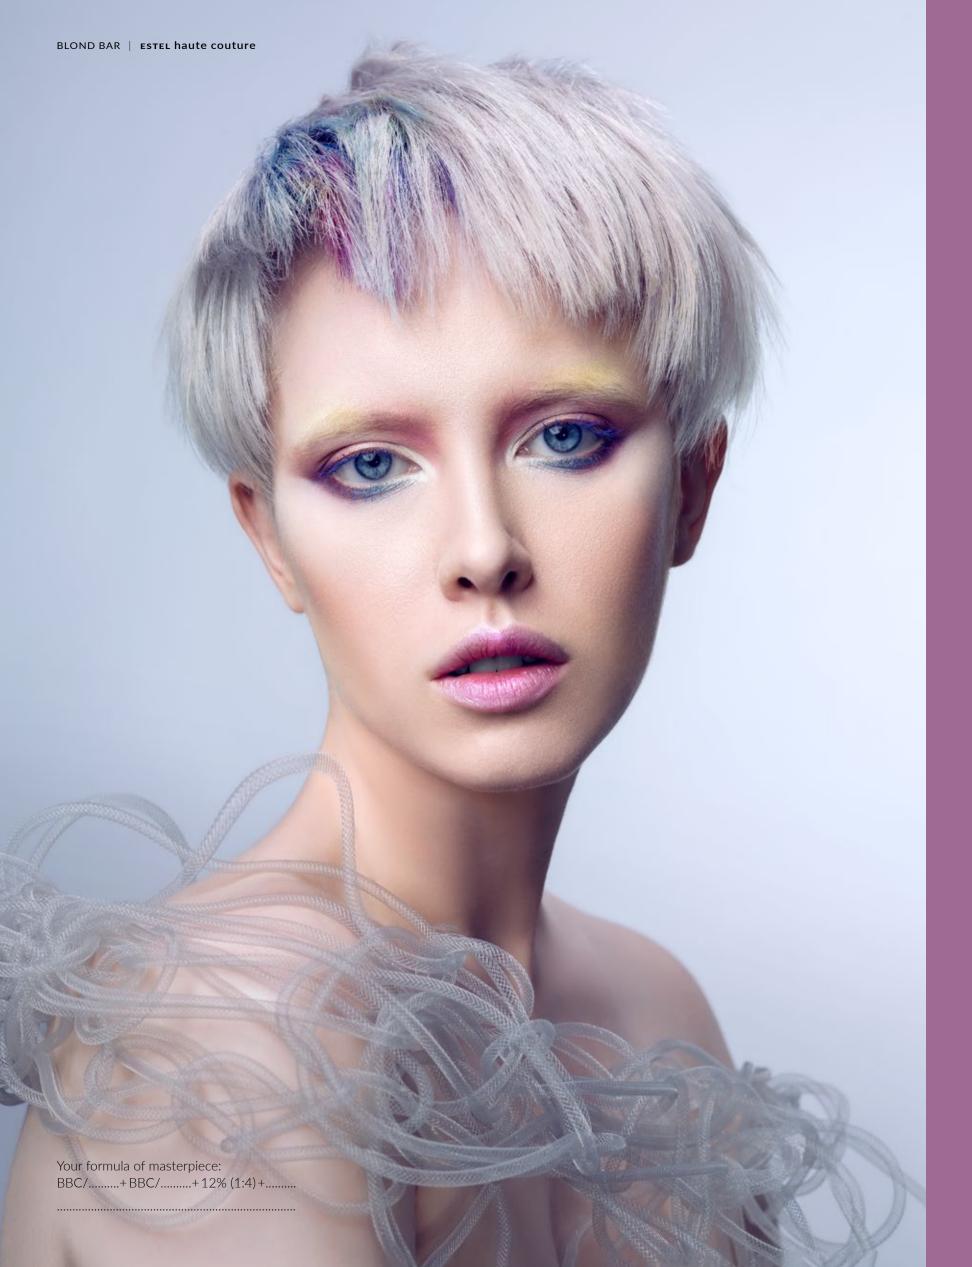

### BLOND EVOLUTION:

The model's hair was previously bleached up with Whitetouch powder + 3% revelator (1:2), then shading was performed on dry hair with BBC/66+BBC/M7 (2:1)+3% revelator (1:5)