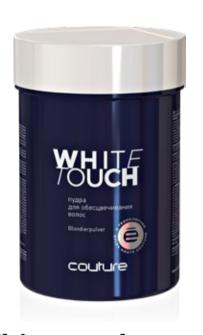

### Whitetouch powder

### Bleaching powder

500g SKU: HC500/BP

- Lightening up to 7 shades
- Easy application
- Even application
- Control of the process and definition of the lightening base — thanks to the white color of the powder
- Fragrance-free
- Hair care due to the jojoba oil complex
- Softness, smoothness and manageability after bleaching
- Using ÊPLEX technology