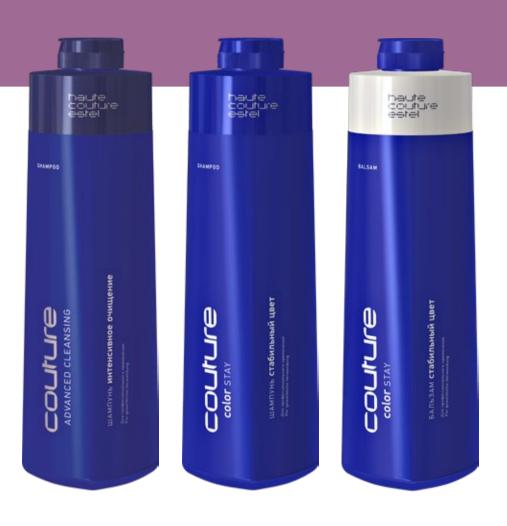

### **Haute Couture**

ADVANCED CLEANSING Shampoo / Intense cleansing

1000 ml SKU: HC1000/S1

Efficiently cleanses hair and scalp, removing styling products. Suitable for all hair types.

### Cleansing and fixation

COLOR STAY Shampoo / Stable color

1000ml SKU: HC1000/S2

Stops oxidative processes in the hair and helps fix dyeing pigments in the hair structure.

COLOR STAY Balm / Stable color

1000 ml SKU: HC1000/B1

Holds the color, making it deeper and brighter. Repairs the lipid layer of hair cuticle, making the hair soft, smooth and shiny. Contains a UV-filter that provides extra protection for hair health and color.