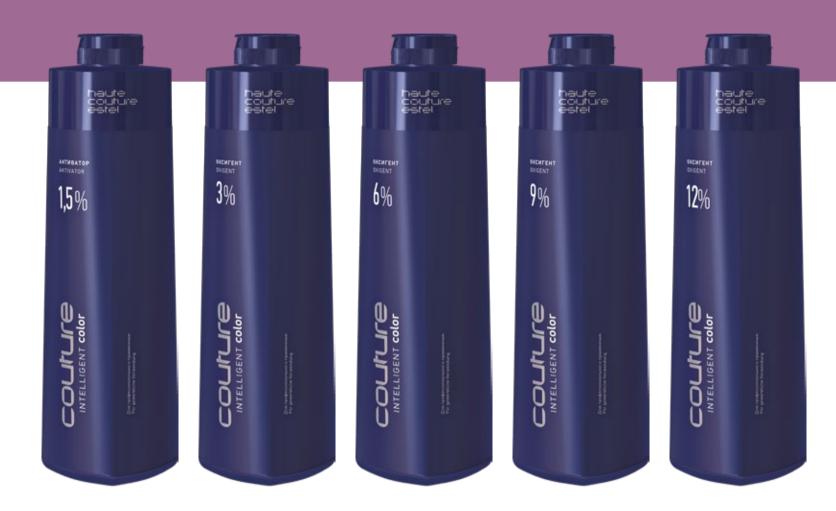

### **Haute Couture**

Activator 1,5%
ESTEL HAUTE COUTURE

1000 ml SKU: HCA/1000

For hair coloring, shading and lightening

Revelator 3%
ESTEL HAUTE COUTURE
1000 ml SKU: HC3/1000

Revelator 6%
ESTEL HAUTE COUTURE
1000 ml SKU: HC6/1000

Revelator 9%
ESTEL HAUTE COUTURE
1000 ml SKU: HC9/1000

Revelator 12%
ESTEL HAUTE COUTURE
1000 ml SKU: HC12/1000