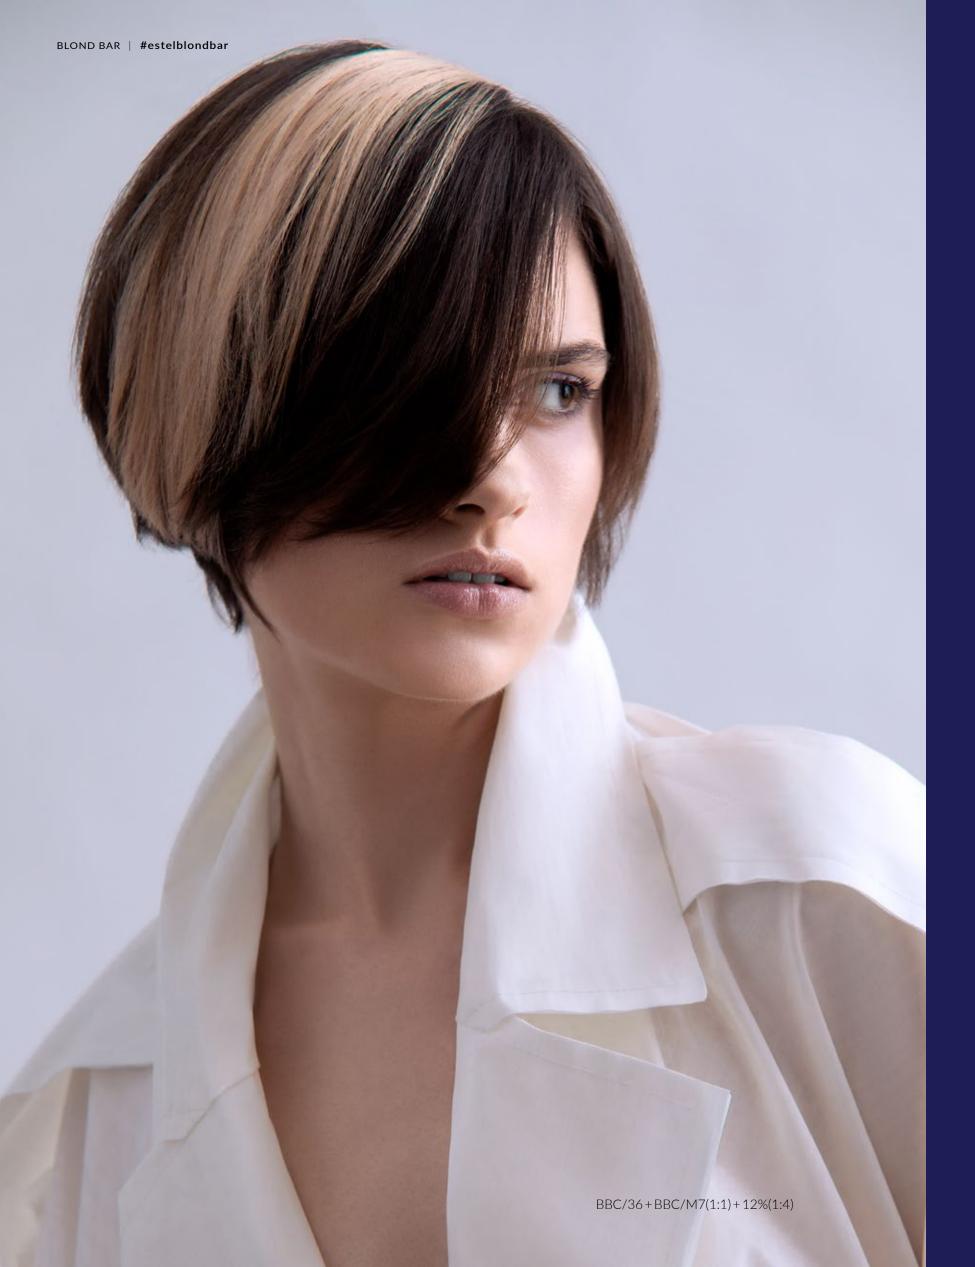

## BACOND BAR hair color

A special formula with the maximum lightening capability.

The BBC was created to transform dark brown-haired women into dazzling blondes in just one step.

Biopolymer matrix and cationic components take care of the scalp and hair during super lightening coloring and provide them with softness, suppleness and intense gloss for a long time.

IDEAL COMBINATION OF BEAUTY, COMFORT AND SAFETY.

LIGHTENS UP TO 5 SHADES

INTENSIVE COLD SHADES

A UNIQUE POSSIBILITY TO USE ONE DYEAS A SUPER LIGHTENING ONE FOR NATURAL HAIRAND / OR SHADING ONE FOR PREVIOUSLY LIGHTENED HAIR