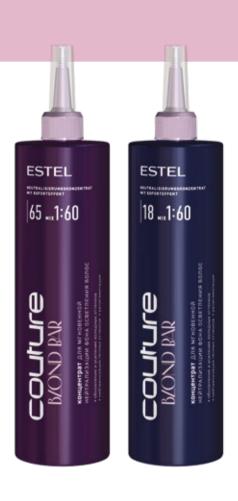

### Concentrate for instant neutralization of the lightening base

500 ml SKU: BBC/65K500 500 ml SKU: BBC/18K500

Available in two shades: |65 and |18. Instantly neutralizes and re-pigments hair, renews and intensifies the coldness of the shade. Has the function of color layering named "zoom color". The concentrate should be diluted with water in proportion from 1:20 to 1:100. The recommendation of ESTEL is 1:60, this means up to 100 shadings in one bottle. It can be mixed with BLOND BAR COUTURE balancing mask for a personalized shade.