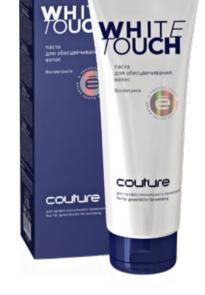

### Whitetouch paste

### Bleaching paste

333 g SKU: HC333/BC

- Soft lightening up to 6 shades
- Easy application
- Even application
- Soft and pliable cream texture
- Control of the process and definition of the lightening base thanks to the white color of the paste
- Fragrance-free
- Creation of a protective screen on hair and scalp during the procedure
- Perfect for any technique
- Hair density, smoothness and silky feel after bleaching
- Using ÊPLEX technology