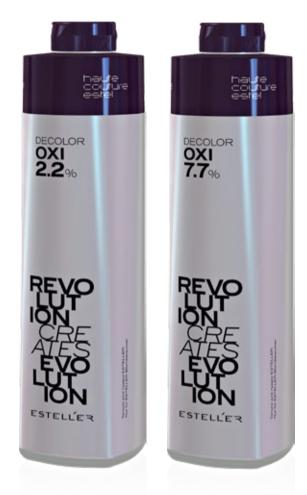

### **Esteller Decolor OXI**

### DECOLOR OXI 2.2% revelator

1000 ml SKU: ER2.2/1000

Optimal for weak color-out

### **DECOLOR OXI 7.7% revelator**

1000 ml SKU: ER7.7/1000

Ideal for intense bleaching

- ⚠ Desired degree of lightening depends on the exposure time
- ⚠ Only for bleaching with ESTELLER powder
- ⚠ Do not use with the dye