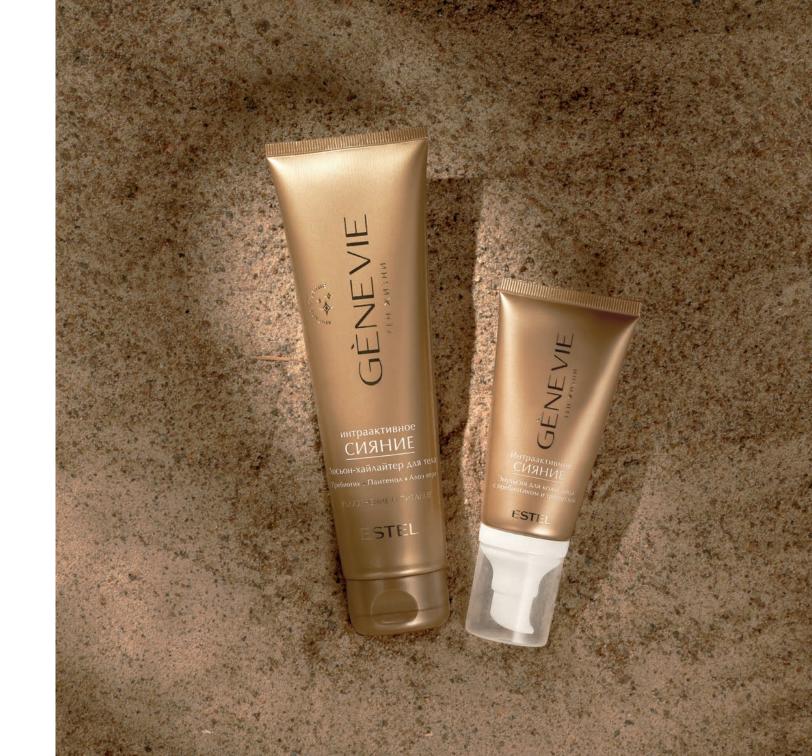

#### INTRAACTIVE\* RADIANCE

Perfects the skin from within to renew its natural beauty.

The emulsion and lotion contain BIOLIN/P™, an inulin derived from chicory and natural prebiotic that creates a positive environment for development of useful microflora on the skin surface. Invisible influence of active ingredients brings about visible change: your complexion becomes radiant, while your body looks conditioned and fresh. The skin's micro relief is improved, helping it better reflect light.

#### EMULSION FOR FACE SKIN

with Prebiotic and Cica

This weightless emulsion perfects the skin from within and reignites its natural glow. Active ingredients helps restore the skin's microflora and improve its protective functions.

Suitable for sensitive and problem-prone skin. Restores the moisture balance of the epidermis after sun exposure.

#### HIGHLIGHTING LOTION FOR BODY

with Prebiotic and D-Panthenol

This lightweight body lotion softens and moisturizes the skin, helping to smooth its micro relief and restore the moisture balance after sunbathing.

Shimmering particles enhance the tan and add mysterious soft radiance, providing an immediate feeling of comfort.