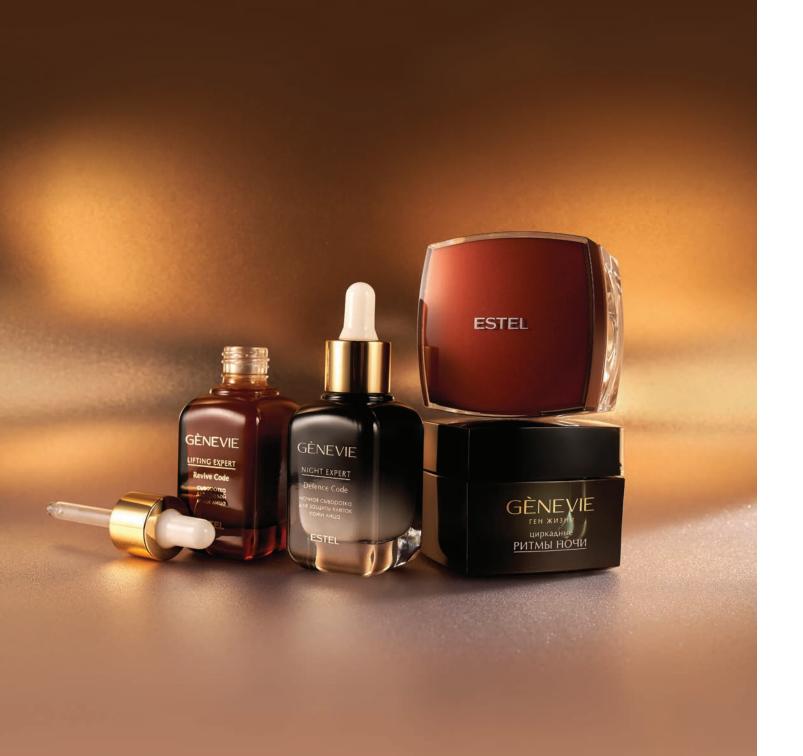

#### ALOE VERA SAP

Improves the skin's barrier functions

Reduces transepidermal water loss

BIOLIN/P™ is used with permission of GOBIOTICS BV.

LIVE IN YOUR BIORHYTHMS
PERFECTION IN THE NIGHT

Efficient face care at night

#### CIRCADIAN RHYTHMS OF THE NIGHT

Unmatched skin care at night consistent with body biorhythms.

SYNCHRONIGHT™, EPHEMER™, SymReboot™ L19 and other innovative complexes work hard while you are asleep. They replenish energy resources of cells, stimulate the renewal processes, eliminate the effects of daily stress and make the skin ready for the next day with deep moisturizing and prolonge protection..

YOU ARE HAVING A REST. YOUR SKIN IS BEING PERFECTED.

SYNCHRONIGHT™ is used with permission of Givaudan. EPHEMER™ is used with permission of Seppic. SymReboot™ L19 is used with permission of Symrise.

#### NIGHT FACE SERUM

Designed for biorhythmical skincare during sleep and energized skin in the morning. The serum actively infuses the skin with nourishing ingredients for 6-8 hours, stimulating the renewal processes.

#### NIGHT FACE CREAM

with prebiotic

Works during night rest, neutralizing oxidative processes and supporting the melatonin cycle within the skin. Reduces the visible number of wrinkles by activating collagen production and cell renewal. BIOLIN/P prebiotic stimulates the skin's protective functions, selectively supporting good microorganisms. A balanced microbiome helps reduce visible signs of ageing.