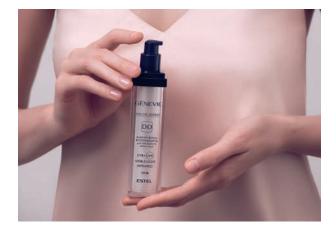

#### FACE SERUM

with Hyaluronic Acid

Prevents premature ageing. Provides three-dimensional continuous moisturizing. Gives an effect of natural makeup by making the skin visibly soft and matte. As a result, fine lines are reduced and the skin is infused with a youthful glow.