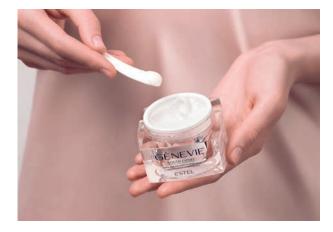

#### HYDRATING FACE MASK

with aloe vera sap and hyaluronic acid

This intraactive face mask provides long-term moisture, neutralizes free radicals, and evens the skin tone. Vitamins C and E smooth the skin micro relief and stimulate collagen production.

The skin is smooth, firm, and youthfully radiant.