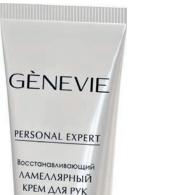

#### HAND CARE

Lamellar Recovery
HAND CREAM
GENEVIE Personal Expert

Gently cares for skin, preserving and strengthening the natural protective barrier. The lamellar structure with ceramides repairs the skin's outer layer, moisturizes, nourishes and protects it for hours after application.

Unique BioEcolia® oligosaccharide perfectly moisturizes hands after using soap or antiseptic, and preserves their beauty.

## GÈNEVIE

Repair, moisturizing and protection from adverse environmental factors

#### BioEcolia®

- Activates the natural barrier functions of the skin

Shields from adverse environmental factors and stress

Repairs the surface of hands

Deeply moisturizes and nourishes

BioEcolia® is a registered trademark of Solabia.