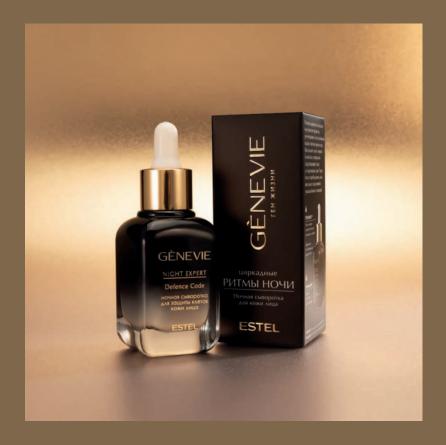

#### ALOE VERA SAP

Improves the skin's barrier functions

Reduces transepidermal water loss

BIOLIN/P™ is used with permission of GOBIOTICS BV.

LIVE IN YOUR BIORHYTHMS
PERFECTION IN THE NIGHT

Efficient face care at night

#### CIRCADIAN RHYTHMS OF THE NIGHT

Unmatched skin care at night consistent with body biorhythms.

SYNCHRONIGHT™, EPHEMER™, SymReboot™ L19 and other innovative complexes work hard while you are asleep. They replenish energy resources of cells, stimulate the renewal processes, eliminate the effects of daily stress and make the skin ready for the next day with deep moisturizing and prolonge protection..

#### NIGHT FACE SERUM

Designed for biorhythmical skincare during sleep and energized skin in the morning. The serum actively infuses the skin with nourishing ingredients for 6-8 hours, stimulating the renewal processes.

#### NIGHT FACE CREAM

with prebiotic

Works during night rest, neutralizing oxidative processes and supporting the melatonin cycle within the skin. Reduces the visible number of wrinkles by activating collagen production and cell renewal. BIOLIN/P prebiotic stimulates the skin's protective functions, selectively supporting good microorganisms. A balanced microbiome helps reduce visible signs of ageing.