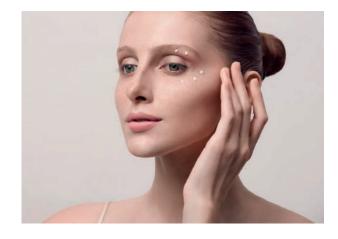

# COSMETOLOGIST'S RECOMMENDATIONS

Toning self-massage
with a moisturizing face mask
INTRAACTIVE RADIANCE

o watch the video with a toning self-massage, scan the QR code in any convenient way – either by activating the camera of your mobile device or launching a QR code scanner. If your device does not have a preinstalled application, you can download it from Apple App Store and Google Play