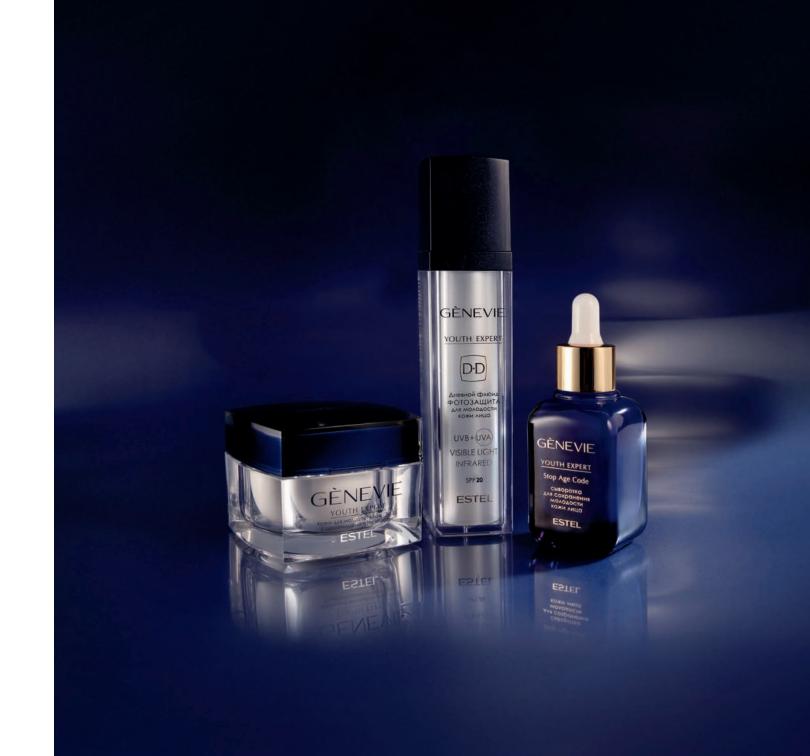

#### **CELL YOUTH**

Unmatched care for facial skin and joy of getting to know your own self – one-of-a-kind, genuine, and gorgeous. The formulas containing advanced complexes, such as MATRIXYL® 3000, SK-INFLUX®, HYMAGIC™-4D and ARGIRELINE®, use natural resources of your skin, awaken its natural glow, energize and help preserve a youthful look for a long time.

FREEZE THE MOMENT. FIX YOUR BEAUTY.