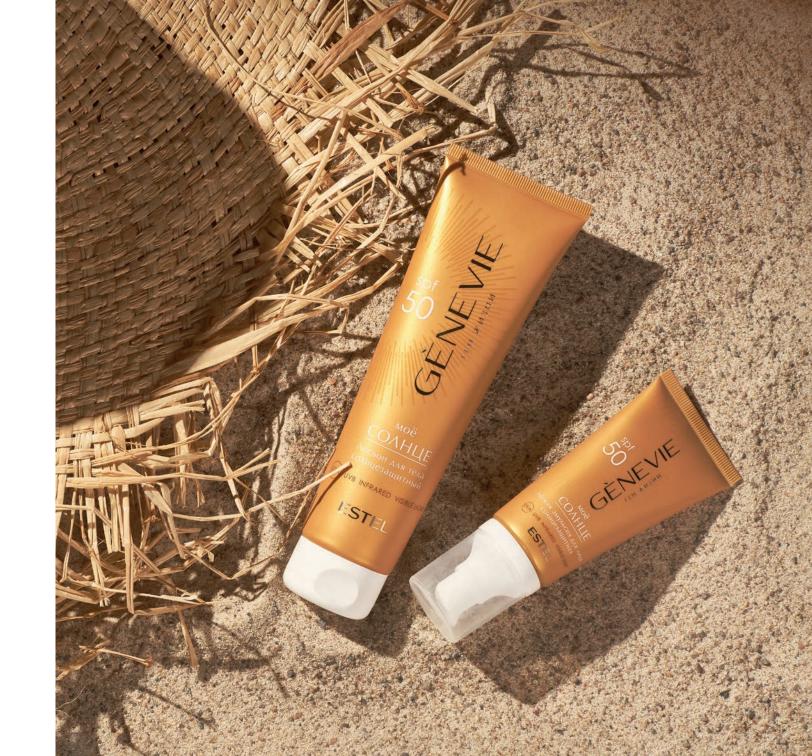

#### MY **SUN**

Nurtures the skin that is exposed to UBA and UVB rays, as well as infrared and high-energy visible light (HEV). A combination of UV-filters with high (SPF 30) and the highest (SPF 50) level of sun protection gently shield it from sun damage, including photo ageing and pigmentation. Weightless melting textures spread easily, moisturizing, softening the skin and helping restore its moisture balance.

MY SUN. MY CONFIDENCE.

# LIGHT SUNSCREEN EMULSION FOR FACE WITH SPF 50

Gently protects all skin types from UV rays. Suitable for very light or pigmentation-prone skin. Light texture spreads evenly over the skin, providing continuous moisturizing.

# SUNSCREEN LOTION FOR BODY WITH SPF 50

A moisturizing lotion for balanced skincare. Velvety texture spreads evenly without stickiness or white residue.