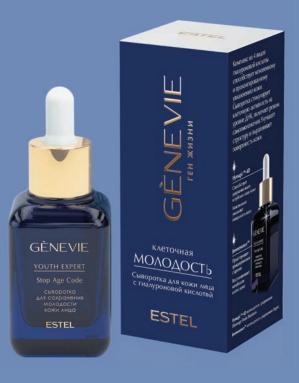

#### FACE SERUM

with Hyaluronic Acid

Prevents premature ageing. Provides three-dimensional continuous moisturizing. Gives an effect of natural makeup by making the skin visibly soft and matte. As a result, fine lines are reduced and the skin is infused with a youthful glow.

# GÈNEVIE

#### HYMAGIC™-4D

Four types of hyaluronic acid infuse all skin layers with water molecules

 Provides long-lasting moisturizing for more than 30 hours

 Leaves a smooth and silky feel

### JUVENESSENCE™ derived from Arctic brown algae

Protects from premature ageing by decreasing production of progerin, «the protein of ageing»

Helps stimulate cellular activity on the DNA level, reactivating the selfrejuvenation function