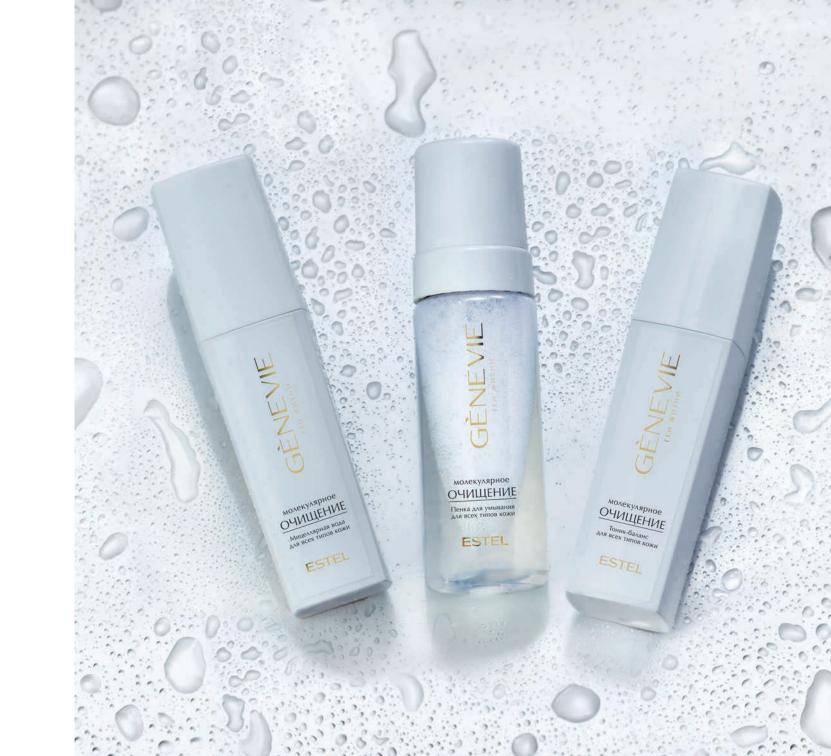

#### HYALURONIC ACID

Provides suppleness, resilience and natural radiance

Saturates the skin with water molecules and locks them in the structure for 24+ hours

FRESH SKIN

CLEAR THOUGHTS

Gentle cleansing, makeup removal and prebiotic protection

### MOLECULAR **CLEANSING**

Step-by-step cleansing and activation of skin protective functions. The key ingredient in Molecular Cleansing formulas is the unique BioEcolia® oligosaccharide with prebiotic properties. Suitable for all skin types.

PERFECTION.

BioEcolia® is a registered trademark of Solabia.

# MICELLAR WATER for All Skin Types

The makeup removal step in the cleansing program. Excellent for removing even the most long-wearing makeup. BioEcolia® oligosaccharide provides a prebiotic effect, restores the skin microflora and improves the barrier function.

# TWO-PHASE MAKE-UP REMOVING LOTION with Rose Extract

An alternative makeup removal step in the cleansing program. Gently and efficiently removes resistant and waterproof makeup from the face, eyes and lips. Softens and moisturizes the skin.

# CLEANSING FOAM for All Skin Types

The next makeup removal step in the cleansing program. This effective hybrid cleanser gently purifies the skin. Provides moisture and stimulates the skin's protective functions.