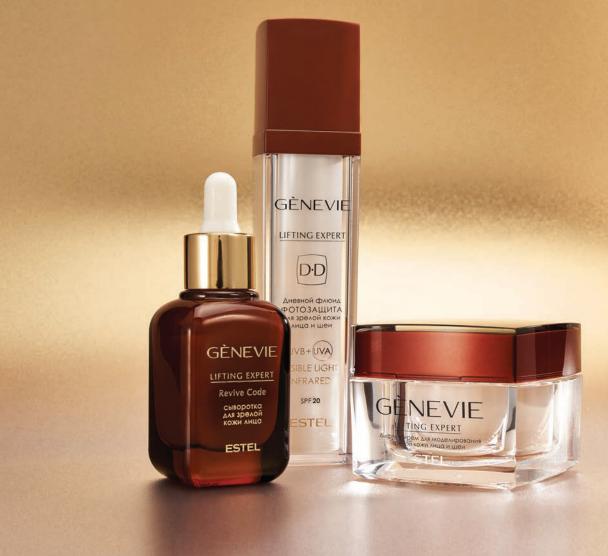

MORE TIME
FOR NEW EMOTIONS

Effective protection system for mature skin

#### MEMBRANE **LIFTING**

The MAJESTEM™, IDEALIFT™ and BEAUTIFEYE™ innovative complexes in product formulas unlock the unique «gene of life» within your skin, activate the cells' inner self-rejuvenation function, and help your beauty truly shine.

TIMELESS. BOUNDLESS.

MAJESTEM $^{\mathbb{M}}$  and IDEALIFT $^{\mathbb{M}}$  are used with permission of Sederma. BEAUTIFEYE $^{\mathbb{M}}$  is used with permission of Sederma.

### FACE SERUM

with Meristem Cells

Stimulates collagen production, regenerates cells and provides deep hydration of all skin layers for more than 30 hours. Reduces the number and depth of wrinkles, brightens and refreshes skin, improves pigmentation, tones skin and makes it smoother, firmer, suppler and more radiant.

# DAYTIME FACE FLUID SPF20

Formulated with ceramide concentrate to help slow down ageing of mature skin.

The daytime fluid effectively protects the skin from digital and photo ageing caused by damaging UV and infrared radiation, as well as light from digital displays.