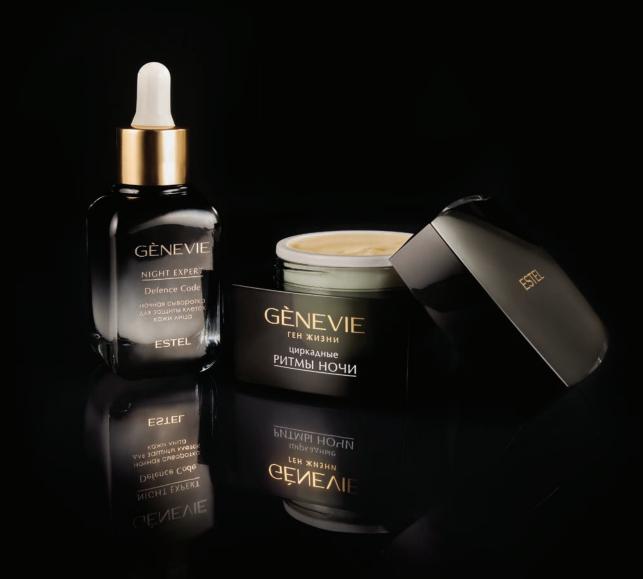

#### ALOE VERA SAP

Improves the skin's barrier functions

Reduces transepidermal water loss

BIOLIN/P™ is used with permission of GOBIOTICS BV.

LIVE IN YOUR BIORHYTHMS
PERFECTION IN THE NIGHT

Efficient face care at night

#### CIRCADIAN RHYTHMS OF THE NIGHT

Unmatched skin care at night consistent with body biorhythms.

SYNCHRONIGHT™, EPHEMER™, SymReboot™ L19 and other innovative complexes work hard while you are asleep. They replenish energy resources of cells, stimulate the renewal processes, eliminate the effects of daily stress and make the skin ready for the next day with deep moisturizing and prolonge protection..

YOU ARE HAVING A REST. YOUR SKIN IS BEING PERFECTED.

SYNCHRONIGHT™ is used with permission of Givaudan. EPHEMER™ is used with permission of Seppic. SymReboot™ L19 is used with permission of Symrise.

#### NIGHT FACE SERUM

Designed for biorhythmical skincare during sleep and energized skin in the morning. The serum actively infuses the skin with nourishing ingredients for 6-8 hours, stimulating the renewal processes.

#### NIGHT FACE CREAM

with prebiotic

Works during night rest, neutralizing oxidative processes and supporting the melatonin cycle within the skin. Reduces the visible number of wrinkles by activating collagen production and cell renewal. BIOLIN/P prebiotic stimulates the skin's protective functions, selectively supporting good microorganisms. A balanced microbiome helps reduce visible signs of ageing.