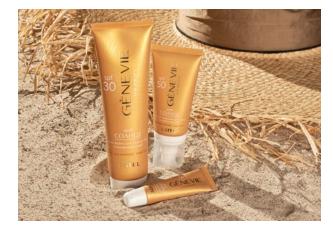

#### MY **SUN**

Nurtures the skin that is exposed to UBA and UVB rays, as well as infrared and high-energy visible light (HEV). A combination of UV-filters with high (SPF 30) and the highest (SPF 50) level of sun protection gently shield it from sun damage, including photo ageing and pigmentation. Weightless melting textures spread easily, moisturizing, softening the skin and helping restore its moisture balance.

MY SUN. MY CONFIDENCE.

#### my **SUN**

Light Sunscreen Emulsion for Face with SPF 50

Sunscreen Lotion for Body with SPF 50

Sunscreen Veil Cream for Face and Body with SPF 30

Protective Lip Balm with SPF 15