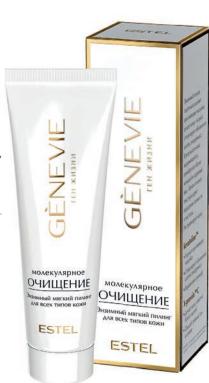

### MOLECULAR **CLEANSING**

Step-by-step cleansing and activation of skin protective functions. The key ingredient in Molecular Cleansing formulas is the unique BioEcolia® oligosaccharide with prebiotic properties. Suitable for all skin types.

PERFECTION.

BioEcolia® is a registered trademark of Solabia.

# GÈNEVIE