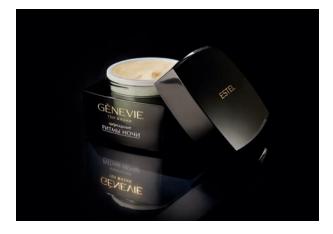

#### NIGHT FACE CREAM

with prebiotic

Works during night rest, neutralizing oxidative processes and supporting the melatonin cycle within the skin. Reduces the visible number of wrinkles by activating collagen production and cell renewal. BIOLIN/P prebiotic stimulates the skin's protective functions, selectively supporting good microorganisms. A balanced microbiome helps reduce visible signs of ageing.

## GÈNEVIE